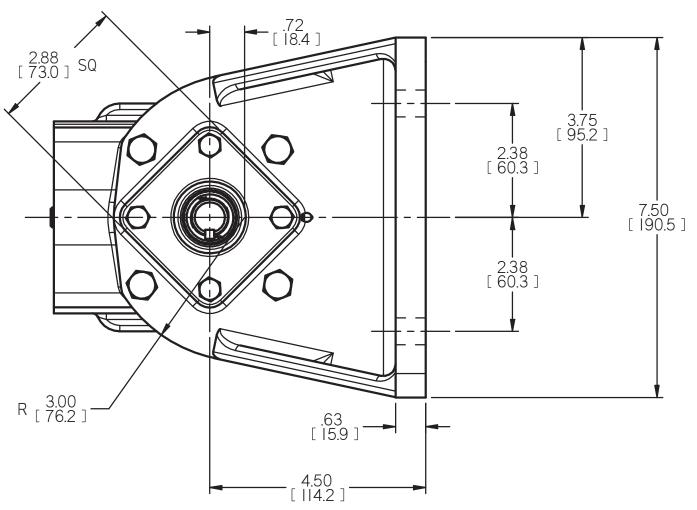

|                                    |                                                                                                                                                          |        |       | 2                                |                         |                            |                         |                            |                            |                           |                      | 1   |          | -      |
|------------------------------------|----------------------------------------------------------------------------------------------------------------------------------------------------------|--------|-------|----------------------------------|-------------------------|----------------------------|-------------------------|----------------------------|----------------------------|---------------------------|----------------------|-----|----------|--------|
| ł                                  | CHG NO                                                                                                                                                   | ZONE   | REV   |                                  |                         | DESCRIPTIO                 |                         |                            |                            |                           | ATE                  | BY  | APPROVED | ,<br>, |
| ł                                  | 13-0426                                                                                                                                                  | ALL    | 7     | REDRAWN                          | AND U                   | PDATED                     | ) ON C                  | AD                         |                            | 6-1                       | 6-14                 | ERH | СНН      | 1      |
|                                    |                                                                                                                                                          |        |       |                                  |                         |                            |                         |                            |                            |                           |                      |     |          |        |
|                                    |                                                                                                                                                          |        |       |                                  |                         |                            |                         |                            |                            |                           |                      |     |          |        |
|                                    |                                                                                                                                                          |        |       |                                  |                         |                            |                         |                            |                            |                           |                      |     | D        |        |
| +Y SHAFT                           |                                                                                                                                                          |        |       |                                  |                         |                            |                         |                            |                            |                           |                      |     |          |        |
|                                    | +Y<br>G SHAFT<br>+X                                                                                                                                      |        |       |                                  |                         |                            |                         |                            |                            |                           |                      |     |          |        |
|                                    |                                                                                                                                                          |        |       |                                  |                         |                            |                         |                            |                            |                           |                      |     |          |        |
| L-J-COR                            |                                                                                                                                                          |        |       |                                  |                         |                            |                         |                            |                            |                           |                      |     |          |        |
| COORDINATE SYSTEM FOR MAXIMUM      |                                                                                                                                                          |        |       |                                  |                         |                            |                         |                            |                            |                           |                      |     |          |        |
|                                    |                                                                                                                                                          |        |       |                                  |                         | DRCES                      |                         |                            |                            |                           |                      |     |          |        |
|                                    |                                                                                                                                                          |        |       | EV- 27 5                         |                         |                            |                         |                            |                            | 2471                      | d ml                 |     |          |        |
|                                    | FX= 37.5 LBF [ 169 N] MX= 62.5 LB FT [ 84.7 N.m]<br>FY= 37.5 LBF [ 169 N] MY= 62.5 LB FT [ 84.7 N.m]<br>FZ= 37.5 LBF [ 169 N] MZ= 62.5 LB FT [ 84.7 N.m] |        |       |                                  |                         |                            |                         |                            |                            |                           |                      |     |          |        |
|                                    |                                                                                                                                                          |        |       |                                  |                         |                            | OUTLE                   |                            |                            |                           |                      |     |          |        |
|                                    |                                                                                                                                                          |        |       | FX= 28.1<br>FY= 28.1<br>FZ= 28.1 | LBF [<br>LBF [<br>LBF [ | 125 N]<br>125 N]<br>125 N] | MX= 4<br>MY= 4<br>MZ= 4 | 6.9 LB<br>6.9 LB<br>6.9 LB | FT [ 6<br>FT [ 6<br>FT [ 6 | 3.6 N<br>3.6 N<br>3.6 N   | 1.m]<br>1.m]<br>1.m1 |     |          |        |
|                                    |                                                                                                                                                          |        |       | FORCE                            | AND M                   | OMENT                      | T VALU                  | JES AR                     |                            | LATI                      | /Е ТО                |     |          |        |
|                                    |                                                                                                                                                          |        |       | CENTE                            |                         | INLET A                    | AND O                   | UILEI                      | PORI                       | I FA(                     | JES.                 |     |          | C      |
|                                    |                                                                                                                                                          |        |       |                                  |                         |                            |                         |                            |                            |                           |                      |     |          |        |
|                                    |                                                                                                                                                          |        |       |                                  |                         |                            |                         |                            |                            |                           |                      |     |          |        |
|                                    |                                                                                                                                                          |        |       |                                  |                         |                            |                         |                            |                            |                           |                      |     |          |        |
|                                    |                                                                                                                                                          |        |       |                                  |                         |                            |                         |                            |                            |                           |                      |     |          |        |
|                                    |                                                                                                                                                          |        |       |                                  |                         |                            |                         |                            |                            |                           |                      |     |          |        |
|                                    | DRAWING CERTIFICATION CUSTOMER NAME                                                                                                                      |        |       |                                  |                         |                            |                         |                            |                            |                           |                      |     |          |        |
|                                    | CUSTOMER PO NUMBER                                                                                                                                       |        |       |                                  |                         |                            |                         |                            |                            |                           |                      |     |          |        |
|                                    | CUSTOMER PART NUMBER -                                                                                                                                   |        |       |                                  |                         |                            |                         |                            |                            |                           |                      |     |          |        |
|                                    |                                                                                                                                                          |        |       | R                                |                         |                            |                         |                            |                            |                           |                      |     |          |        |
|                                    | SHAFT ROTATION<br>PORT POSITION                                                                                                                          |        |       |                                  |                         |                            |                         |                            |                            |                           |                      |     |          |        |
|                                    | INLET PORT OPTION<br>OUTLET PORT OPTION                                                                                                                  |        |       |                                  |                         |                            |                         |                            |                            |                           |                      |     |          |        |
|                                    |                                                                                                                                                          |        |       |                                  |                         |                            |                         |                            |                            |                           |                      |     |          | B      |
|                                    |                                                                                                                                                          |        |       |                                  |                         |                            |                         |                            |                            |                           |                      |     |          |        |
|                                    |                                                                                                                                                          |        |       |                                  |                         |                            |                         |                            |                            |                           |                      |     |          |        |
|                                    | CERTIFIED BY                                                                                                                                             |        |       |                                  |                         |                            |                         |                            |                            |                           |                      |     |          |        |
| CERTIFIED DATE<br>IMO ORDER NUMBER |                                                                                                                                                          |        |       |                                  |                         |                            |                         |                            |                            |                           |                      |     |          |        |
|                                    | D                                                                                                                                                        | ATA RI | EVISI | ION NUME                         | BER -                   |                            |                         |                            |                            |                           |                      |     |          |        |
|                                    |                                                                                                                                                          | NOT    | ES:   |                                  |                         |                            |                         |                            |                            |                           |                      |     |          |        |
|                                    |                                                                                                                                                          |        |       | SS OTHER                         |                         |                            |                         |                            |                            |                           |                      |     |          |        |
|                                    |                                                                                                                                                          |        |       | SIONS IN                         |                         |                            |                         | S.                         |                            |                           |                      |     |          |        |
|                                    |                                                                                                                                                          | TC     | ) THE | POSITION<br>E SEAL LE<br>WARD.   |                         |                            |                         | ING                        |                            |                           |                      |     |          |        |
|                                    |                                                                                                                                                          |        |       |                                  |                         |                            |                         |                            |                            |                           |                      |     |          |        |
|                                    | DRAW                                                                                                                                                     |        |       | -22-94                           |                         |                            | 1                       |                            |                            |                           |                      |     |          |        |
|                                    |                                                                                                                                                          | 1000   | -     | 2-6-94<br>2-6-94                 |                         | Ć                          | IR                      | СС                         | DR                         | 2                         | ١N                   | 10® |          |        |
|                                    | METHOD                                                                                                                                                   | os     |       |                                  | TITLE                   | U                          | /<br>                   | LINE                       |                            | <u> </u><br>א <i>א</i> ור |                      |     |          | -      |
| D                                  |                                                                                                                                                          |        |       |                                  |                         |                            |                         |                            |                            |                           |                      |     |          |        |
| -                                  |                                                                                                                                                          |        |       | irst order<br>)9388              |                         | cage code                  |                         | WG NO                      | S                          | SDD                       | 1810                 | 3   |          | 1      |
|                                    | USED ON                                                                                                                                                  | 325    | 2/66  |                                  | SCALE                   | 1/2                        | WEIGH                   | ⊤ 54 L                     | _BS [2                     | 4kg]                      | SHEET                | 0   | F        | 1      |
|                                    |                                                                                                                                                          |        |       | 2                                |                         |                            |                         |                            |                            |                           |                      | 1   |          |        |