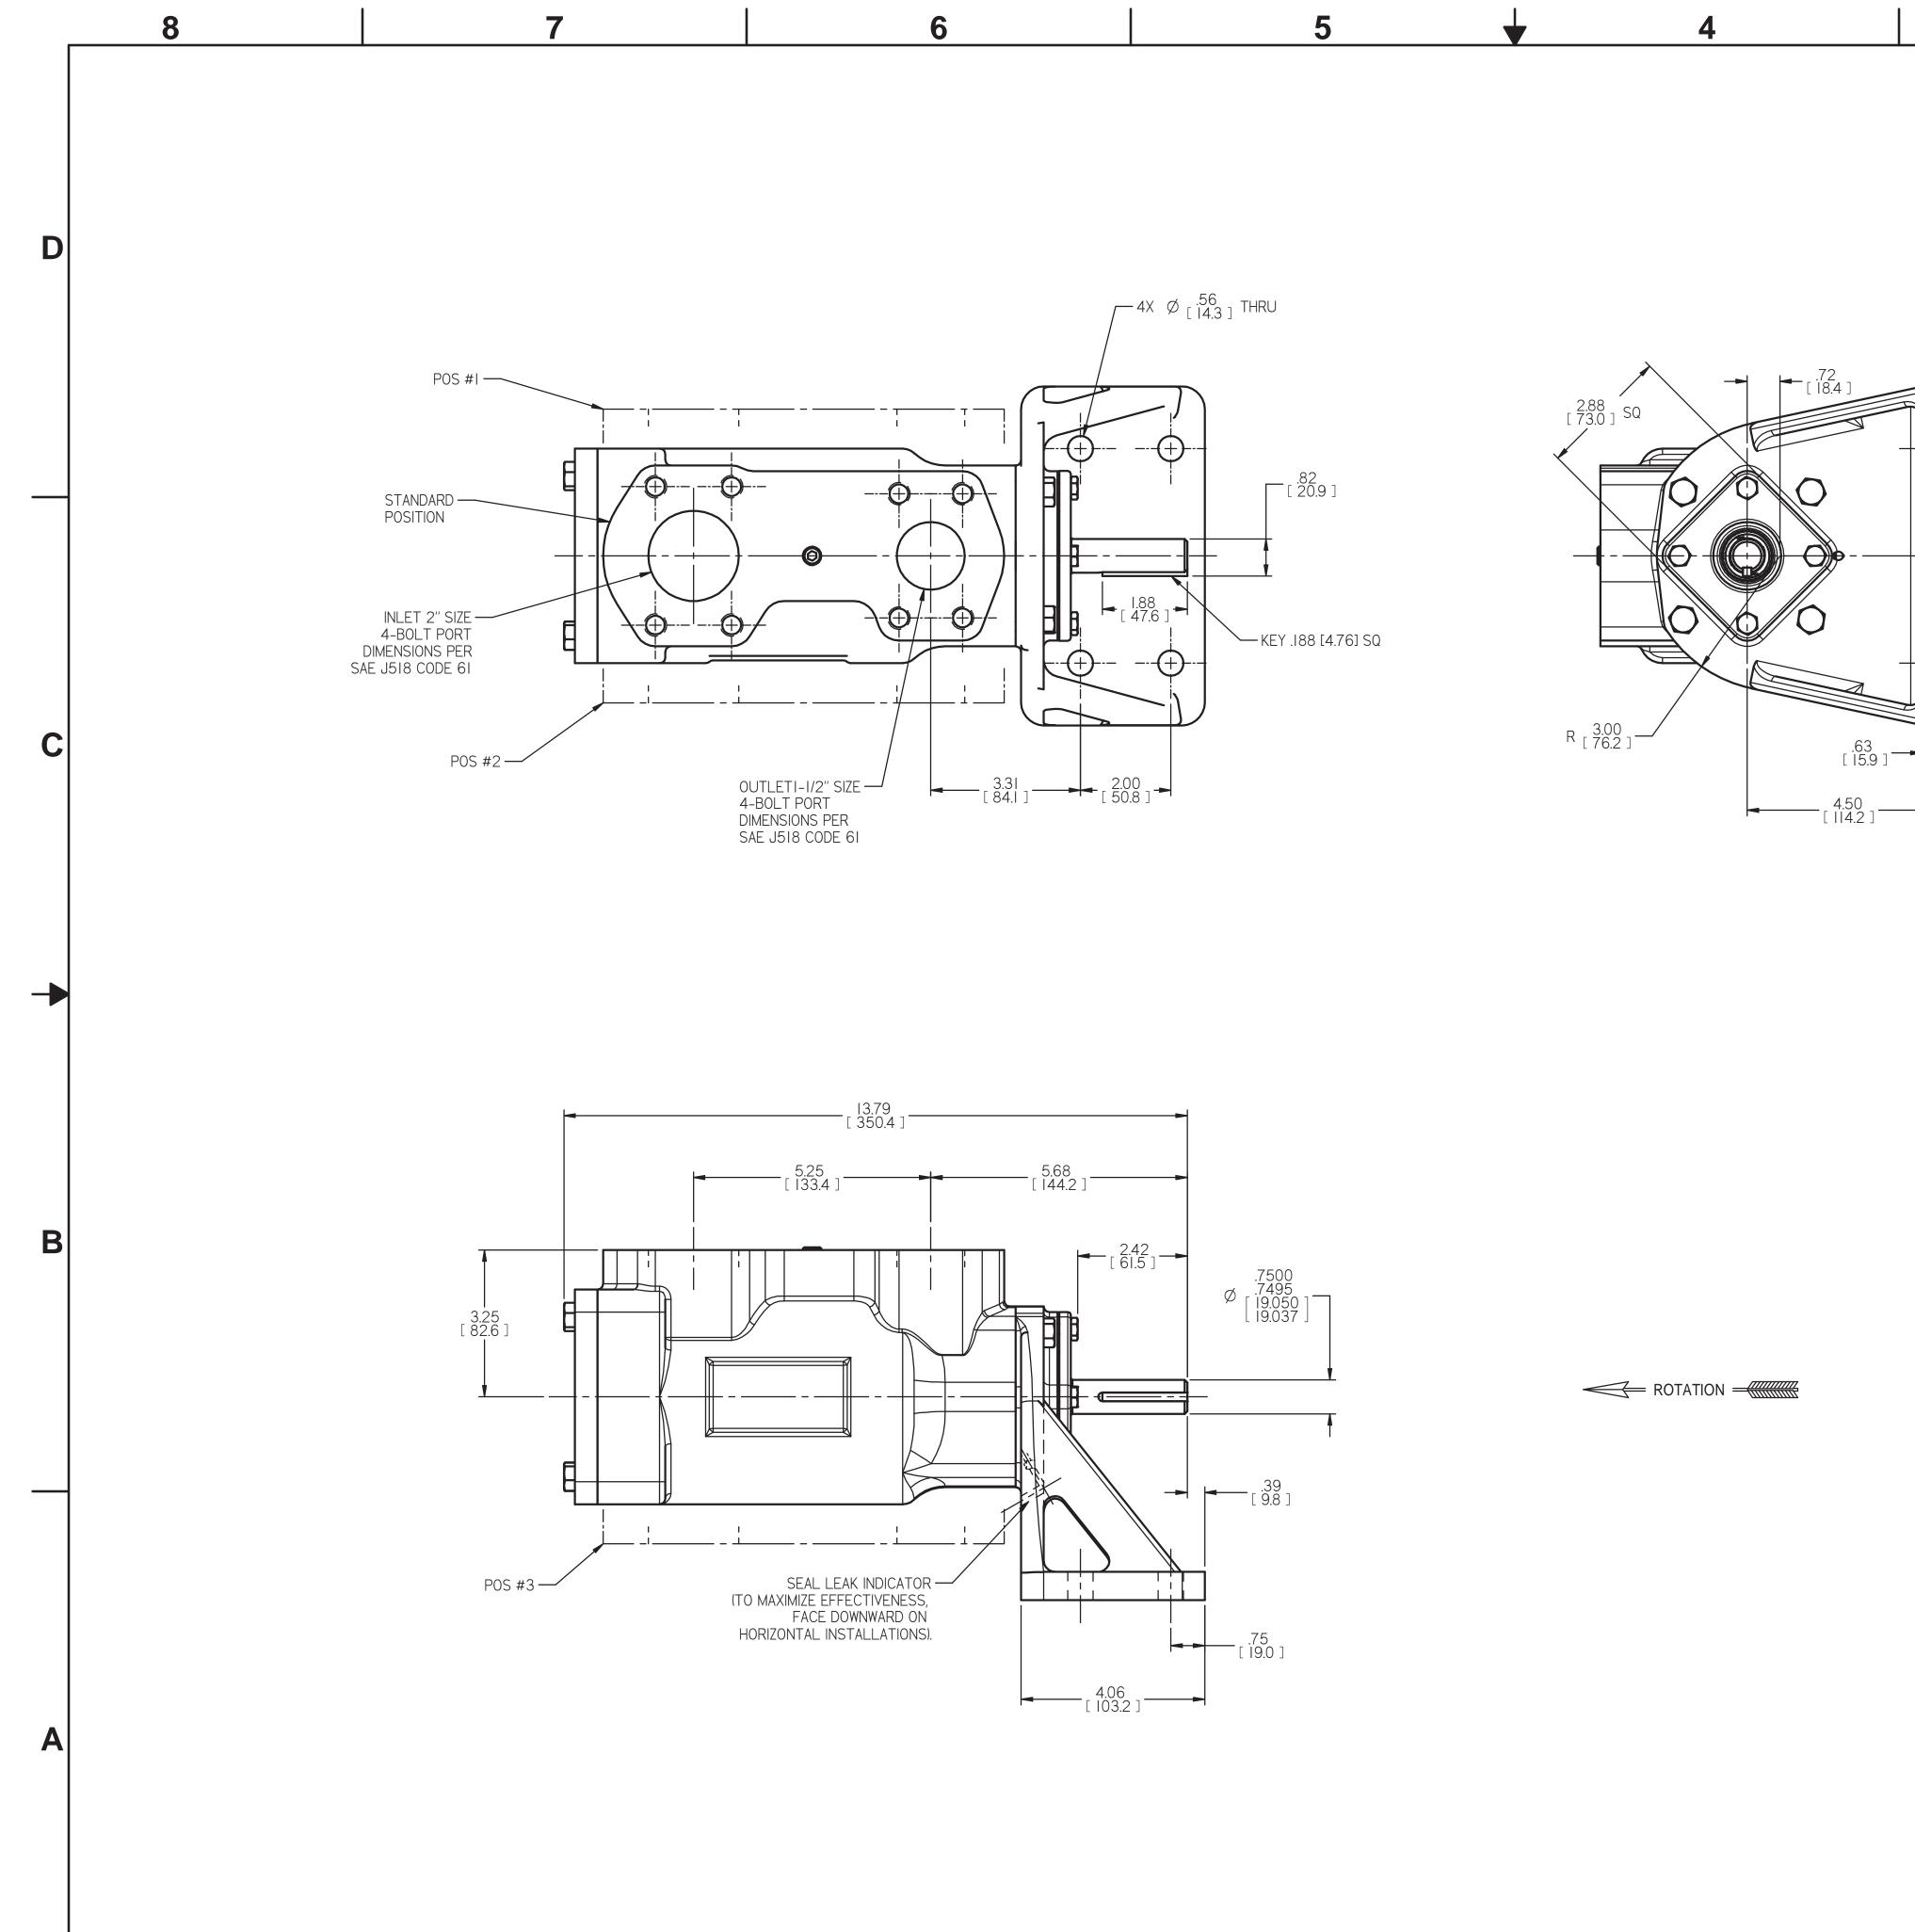

ROCESS UNLESS OTHERWISE SPECIFIED ASME Y14.5M-1994. ASME Y14.5M-1994. COMMENTS: SUCTION STRAINER AND DISCHARGE RELIEF VALVE MUST BE PROVIDED. ALIGNMENT: UNITS ARE ACCURATELY ALIGNED AT THE FACTORY. ALIGNMENT SHOULD BE CHECKED BEFORE STARTING TO ENSURE THAT IT IS STILL WITHIN .005 (0.133 FIM. PRESTARTING: FLUSH SUCTION PIPING BEFORE CONNECTING PUMP. PRIME AND VENT PUMP. READ INSTRUCTION MANUAL FOR DETAILS BEFORE STARTING.

|                                    |                                                                                                                                                          |        |       | 2                                |                         |                            |                         |                            |                            |                           |                      | 1   |          | -      |
|------------------------------------|----------------------------------------------------------------------------------------------------------------------------------------------------------|--------|-------|----------------------------------|-------------------------|----------------------------|-------------------------|----------------------------|----------------------------|---------------------------|----------------------|-----|----------|--------|
| ł                                  | CHG NO                                                                                                                                                   | ZONE   | REV   |                                  |                         | DESCRIPTIO                 |                         |                            |                            |                           | ATE                  | BY  | APPROVED | ,<br>, |
| ł                                  | 13-0426                                                                                                                                                  | ALL    | 7     | REDRAWN                          | AND U                   | PDATED                     | ) ON C                  | AD                         |                            | 6-1                       | 6-14                 | ERH | СНН      | 1      |
|                                    |                                                                                                                                                          |        |       |                                  |                         |                            |                         |                            |                            |                           |                      |     |          |        |
|                                    |                                                                                                                                                          |        |       |                                  |                         |                            |                         |                            |                            |                           |                      |     |          |        |
|                                    |                                                                                                                                                          |        |       |                                  |                         |                            |                         |                            |                            |                           |                      |     | D        |        |
| +Y SHAFT                           |                                                                                                                                                          |        |       |                                  |                         |                            |                         |                            |                            |                           |                      |     |          |        |
|                                    | +Y<br>G SHAFT<br>+X                                                                                                                                      |        |       |                                  |                         |                            |                         |                            |                            |                           |                      |     |          |        |
|                                    |                                                                                                                                                          |        |       |                                  |                         |                            |                         |                            |                            |                           |                      |     |          |        |
| L-J-COR                            |                                                                                                                                                          |        |       |                                  |                         |                            |                         |                            |                            |                           |                      |     |          |        |
| COORDINATE SYSTEM FOR MAXIMUM      |                                                                                                                                                          |        |       |                                  |                         |                            |                         |                            |                            |                           |                      |     |          |        |
|                                    |                                                                                                                                                          |        |       |                                  |                         | DRCES                      |                         |                            |                            |                           |                      |     |          |        |
|                                    |                                                                                                                                                          |        |       | EV- 27 5                         |                         |                            |                         |                            |                            | 2471                      | d ml                 |     |          |        |
|                                    | FX= 37.5 LBF [ 169 N] MX= 62.5 LB FT [ 84.7 N.m]<br>FY= 37.5 LBF [ 169 N] MY= 62.5 LB FT [ 84.7 N.m]<br>FZ= 37.5 LBF [ 169 N] MZ= 62.5 LB FT [ 84.7 N.m] |        |       |                                  |                         |                            |                         |                            |                            |                           |                      |     |          |        |
|                                    |                                                                                                                                                          |        |       |                                  |                         |                            | OUTLE                   |                            |                            |                           |                      |     |          |        |
|                                    |                                                                                                                                                          |        |       | FX= 28.1<br>FY= 28.1<br>FZ= 28.1 | LBF [<br>LBF [<br>LBF [ | 125 N]<br>125 N]<br>125 N] | MX= 4<br>MY= 4<br>MZ= 4 | 6.9 LB<br>6.9 LB<br>6.9 LB | FT [ 6<br>FT [ 6<br>FT [ 6 | 3.6 N<br>3.6 N<br>3.6 N   | 1.m]<br>1.m]<br>1.m1 |     |          |        |
|                                    |                                                                                                                                                          |        |       | FORCE                            | AND M                   | OMENT                      | T VALU                  | JES AR                     |                            | LATI                      | /Е ТО                |     |          |        |
|                                    |                                                                                                                                                          |        |       | CENTE                            |                         | INLET A                    | AND O                   | UILEI                      | PORI                       | I FA(                     | JES.                 |     |          | C      |
|                                    |                                                                                                                                                          |        |       |                                  |                         |                            |                         |                            |                            |                           |                      |     |          |        |
|                                    |                                                                                                                                                          |        |       |                                  |                         |                            |                         |                            |                            |                           |                      |     |          |        |
|                                    |                                                                                                                                                          |        |       |                                  |                         |                            |                         |                            |                            |                           |                      |     |          |        |
|                                    |                                                                                                                                                          |        |       |                                  |                         |                            |                         |                            |                            |                           |                      |     |          |        |
|                                    |                                                                                                                                                          |        |       |                                  |                         |                            |                         |                            |                            |                           |                      |     |          |        |
|                                    | DRAWING CERTIFICATION CUSTOMER NAME                                                                                                                      |        |       |                                  |                         |                            |                         |                            |                            |                           |                      |     |          |        |
|                                    | CUSTOMER PO NUMBER                                                                                                                                       |        |       |                                  |                         |                            |                         |                            |                            |                           |                      |     |          |        |
|                                    | CUSTOMER PART NUMBER -                                                                                                                                   |        |       |                                  |                         |                            |                         |                            |                            |                           |                      |     |          |        |
|                                    |                                                                                                                                                          |        |       | R                                |                         |                            |                         |                            |                            |                           |                      |     |          |        |
|                                    | SHAFT ROTATION<br>PORT POSITION                                                                                                                          |        |       |                                  |                         |                            |                         |                            |                            |                           |                      |     |          |        |
|                                    | INLET PORT OPTION<br>OUTLET PORT OPTION                                                                                                                  |        |       |                                  |                         |                            |                         |                            |                            |                           |                      |     |          |        |
|                                    |                                                                                                                                                          |        |       |                                  |                         |                            |                         |                            |                            |                           |                      |     |          | B      |
|                                    |                                                                                                                                                          |        |       |                                  |                         |                            |                         |                            |                            |                           |                      |     |          |        |
|                                    |                                                                                                                                                          |        |       |                                  |                         |                            |                         |                            |                            |                           |                      |     |          |        |
|                                    | CERTIFIED BY                                                                                                                                             |        |       |                                  |                         |                            |                         |                            |                            |                           |                      |     |          |        |
| CERTIFIED DATE<br>IMO ORDER NUMBER |                                                                                                                                                          |        |       |                                  |                         |                            |                         |                            |                            |                           |                      |     |          |        |
|                                    | D                                                                                                                                                        | ATA RI | EVISI | ION NUME                         | BER -                   |                            |                         |                            |                            |                           |                      |     |          |        |
|                                    |                                                                                                                                                          | NOT    | ES:   |                                  |                         |                            |                         |                            |                            |                           |                      |     |          |        |
|                                    |                                                                                                                                                          |        |       | SS OTHER                         |                         |                            |                         |                            |                            |                           |                      |     |          |        |
|                                    |                                                                                                                                                          |        |       | SIONS IN                         |                         |                            |                         | S.                         |                            |                           |                      |     |          |        |
|                                    |                                                                                                                                                          | TC     | ) THE | POSITION<br>E SEAL LE<br>WARD.   |                         |                            |                         | ING                        |                            |                           |                      |     |          |        |
|                                    |                                                                                                                                                          |        |       |                                  |                         |                            |                         |                            |                            |                           |                      |     |          |        |
|                                    | DRAW                                                                                                                                                     |        |       | -22-94                           |                         |                            | 1                       |                            |                            |                           |                      |     |          |        |
|                                    |                                                                                                                                                          | 1000   | -     | 2-6-94<br>2-6-94                 |                         | Ć                          | IR                      | СС                         | DR                         | 2                         | ١N                   | 10® |          |        |
|                                    | METHOD                                                                                                                                                   | os     |       |                                  | TITLE                   | U                          | /<br>                   | LINE                       |                            | <u> </u><br>א <i>א</i> ור |                      |     |          | -      |
| D                                  |                                                                                                                                                          |        |       |                                  |                         |                            |                         |                            |                            |                           |                      |     |          |        |
| -                                  |                                                                                                                                                          |        |       | irst order<br>)9388              |                         | cage code                  |                         | WG NO                      | S                          | SDD                       | 1810                 | 3   |          | 1      |
|                                    | USED ON                                                                                                                                                  | 325    | 2/66  |                                  | SCALE                   | 1/2                        | WEIGH                   | ⊤ 54 L                     | _BS [2                     | 4kg]                      | SHEET                | 0   | F        | 1      |
|                                    |                                                                                                                                                          |        |       | 2                                |                         |                            |                         |                            |                            |                           |                      | 1   |          |        |