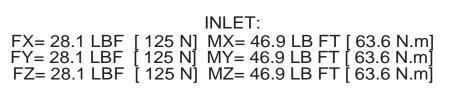

COORDINATE SYSTEM FOR MAXIMUM PUMP FORCES (F) AND MOMENTS (M)

OUTLET:

С

B

FX= 18.8 LBF [83.4 N] MX= 31.3 LB FT [42.4 N.m] FY= 18.8 LBF [83.4 N] MY= 31.3 LB FT [42.4 N.m] FZ= 18.8LBF [83.4 N] MZ= 31.3 LB FT [42.4 N.m]

FORCE AND MOMENT VALUES ARE RELATIVE TO CENTER OF INLET AND OUTLET PORT FACES.