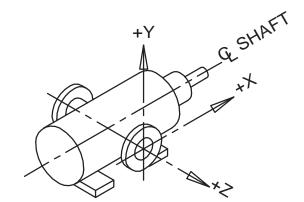

COORDINATE SYSTEM FOR MAXIMUM PUMP FORCES (F) AND MOMENTS (M)

OUTLET:

С

B

FX= 18.8 LBF [83.4 N] MX= 31.3 LB FT [42.4 N.m] FY= 18.8 LBF [83.4 N] MY= 31.3 LB FT [42.4 N.m] FZ= 18.8LBF [83.4 N] MZ= 31.3 LB FT [42.4 N.m]

FORCE AND MOMENT VALUES ARE RELATIVE TO CENTER OF INLET AND OUTLET PORT FACES.