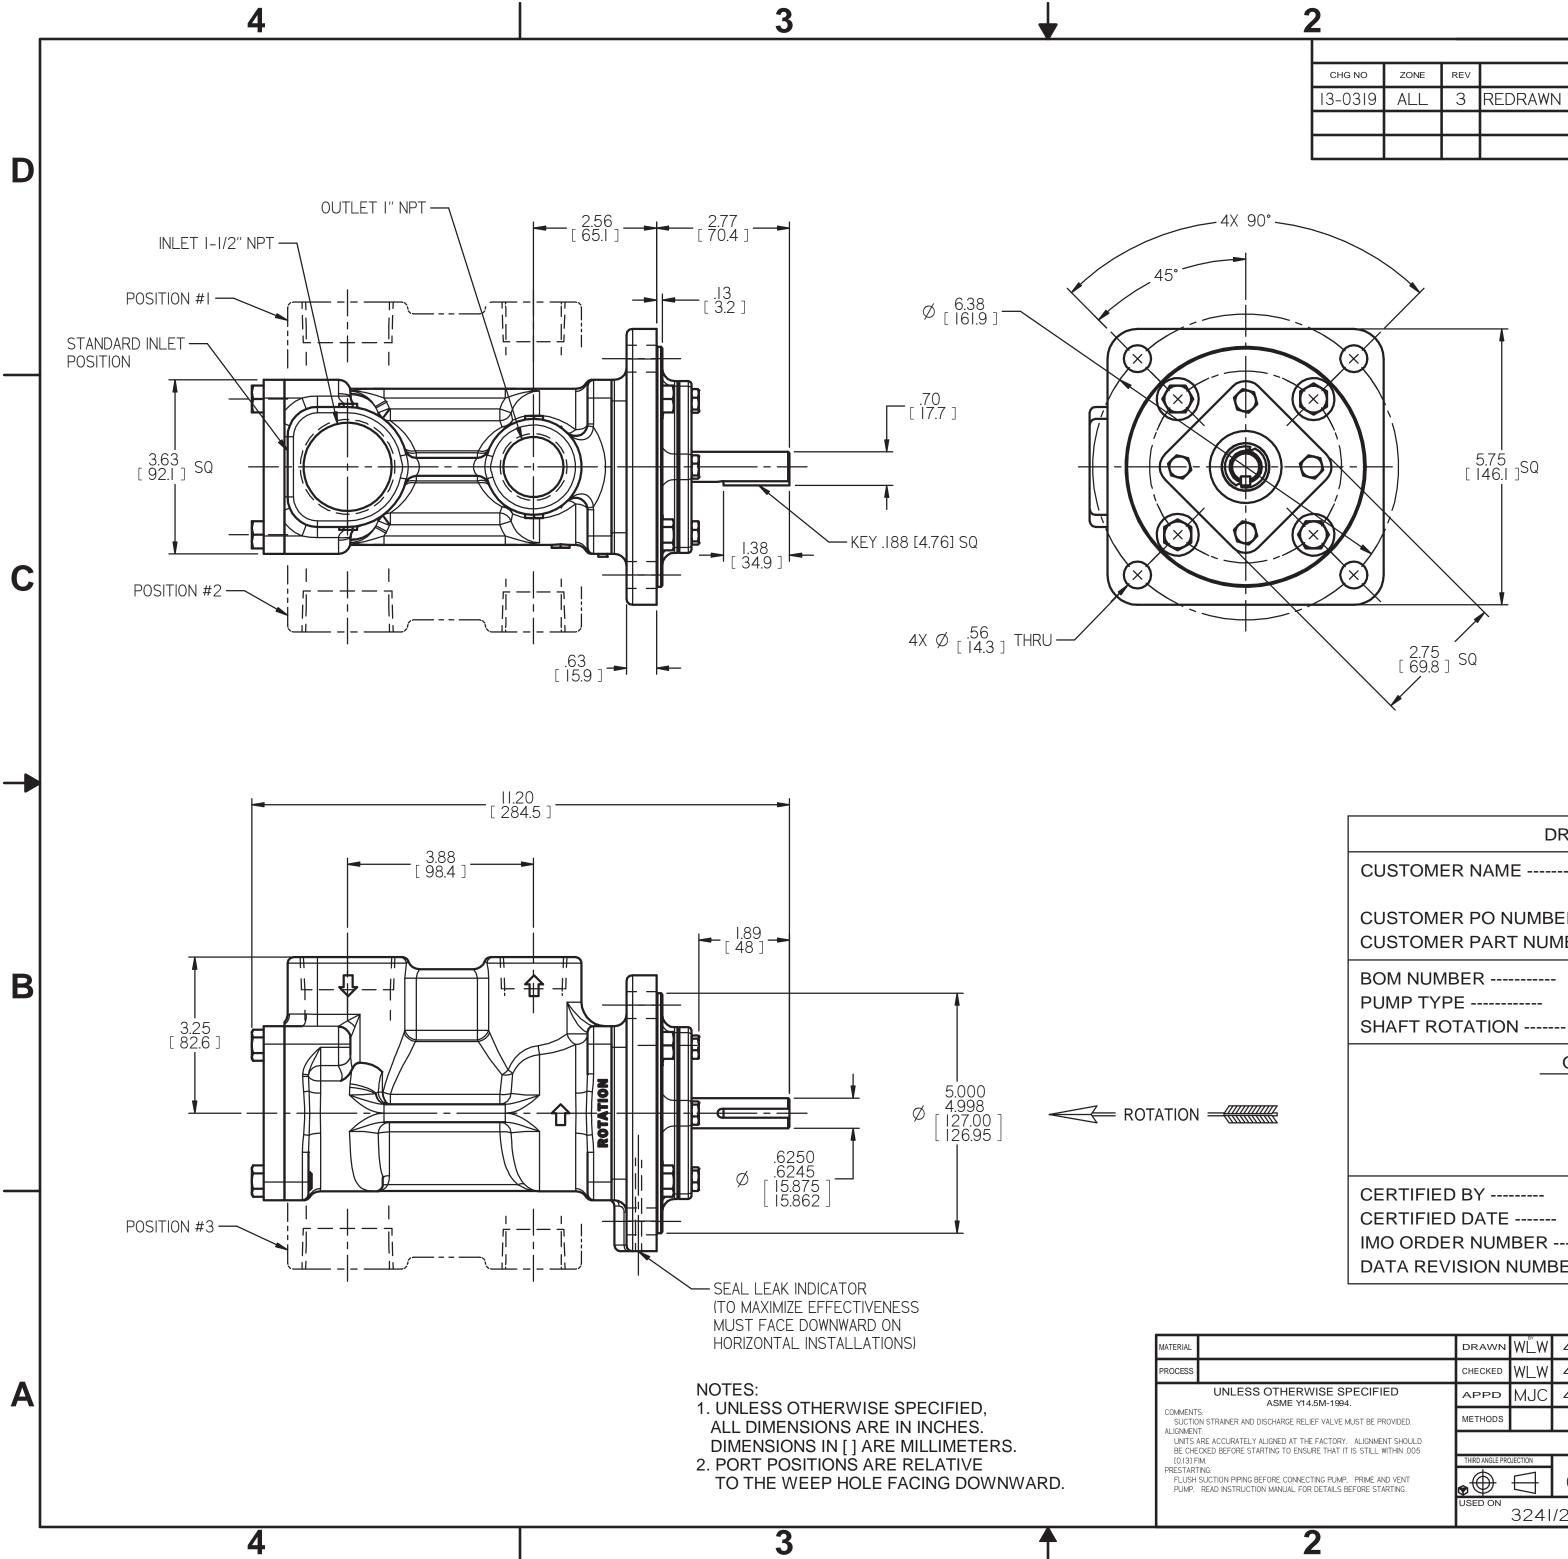

|   | 2       |      |     |                            | 1      |     |          |
|---|---------|------|-----|----------------------------|--------|-----|----------|
| ٦ |         |      |     | REVISION HISTORY           |        |     |          |
|   | CHG NO  | ZONE | REV | DESCRIPTION                | DATE   | BY  | APPROVED |
|   | 13-0319 | ALL  | 3   | REDRAWN AND UPDATED ON CAD | 6-6-14 | ERH | СНН      |
|   |         |      |     |                            |        |     |          |
|   |         |      |     |                            |        |     |          |
|   |         |      |     |                            |        |     |          |