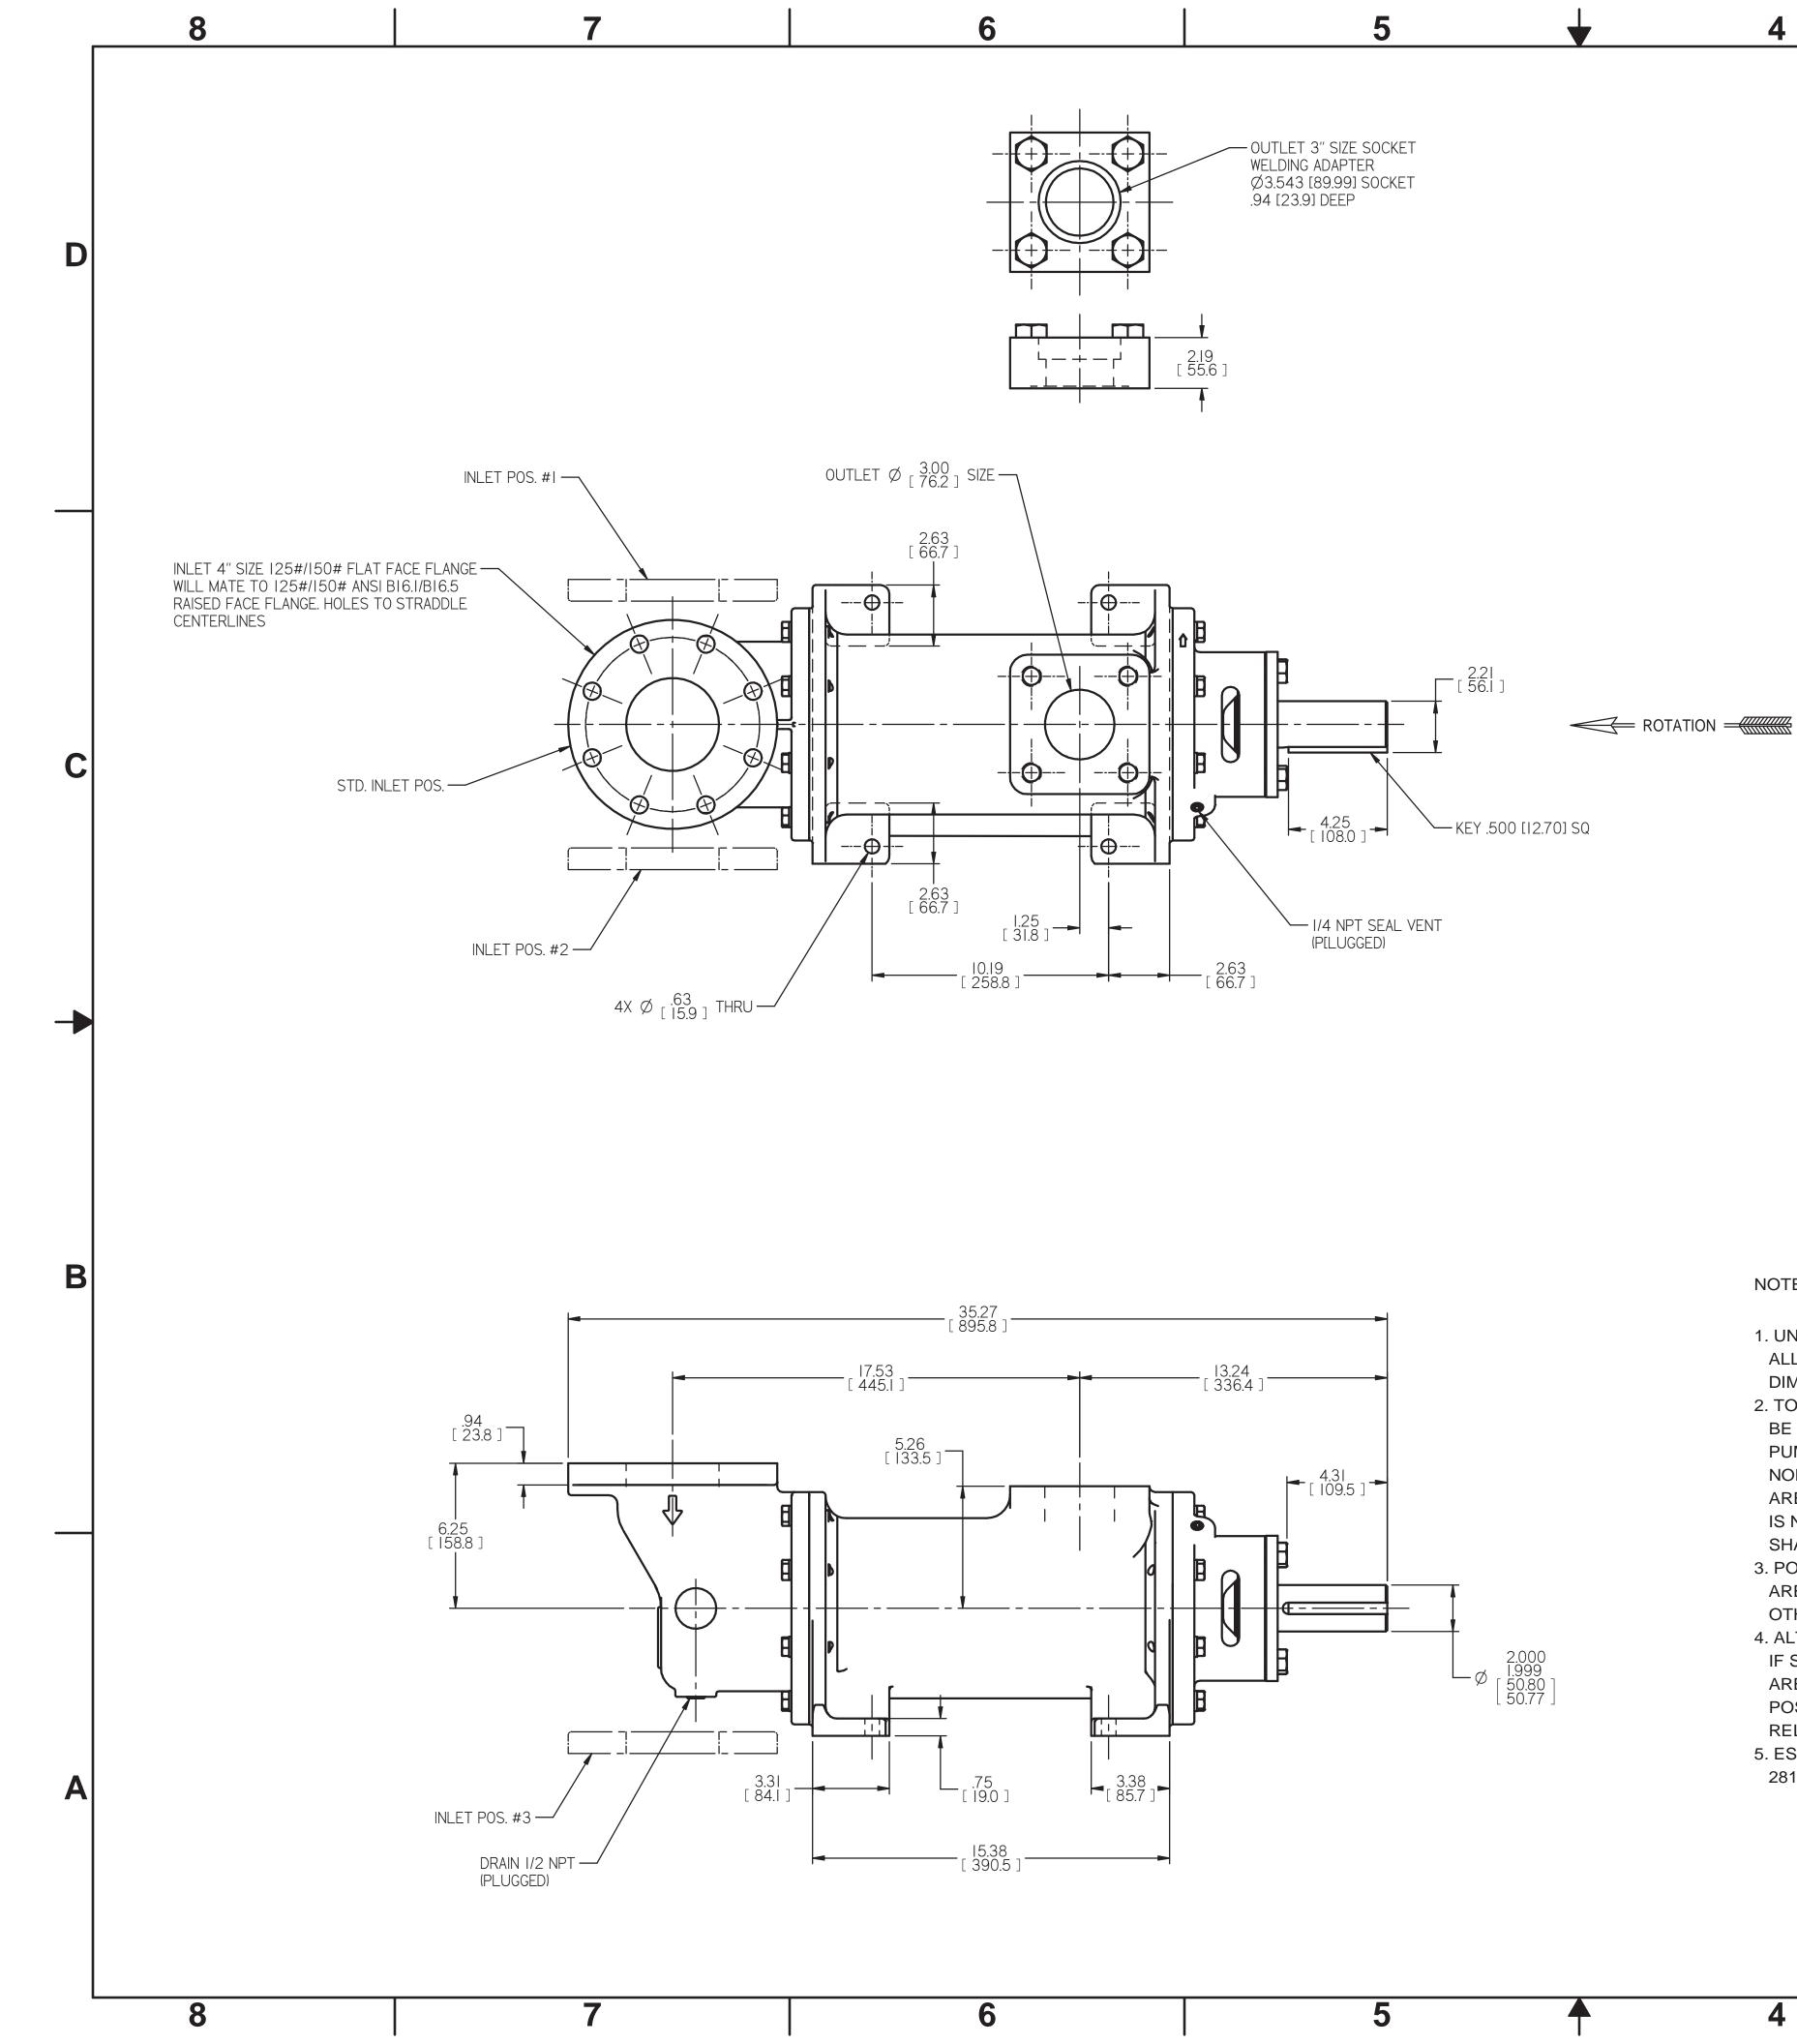

## NOTES:

4

- 1. UNLESS OTHERWISE SPECIFIED, ALL DIMENSIONS ARE IN INCHES. DIMENSIONS IN [] ARE MILLIMETER
- 2. TO MAXIMIZE SEAL LIFE, SEAL VEN BE ORIENTED UPWARD (12 O'CLOCH PUMP IS INSTALLED HORIZONTALL NORMAL VENT ORIENTATION WHEN ARE ORIENTED DOWNWARD. SEAL IS NOT CRITICAL WHEN PUMP IS INS SHAFT VERTICALLY UPWARD.
- 3. PORT, FOOT, AND SEAL VENT ORIE ARE SUPPLIED AS SHOWN ON DRAV OTHERWISE SPECIFIED.
- 4. ALTERNATE INLET PORT POSITION IF SPECIFIED ON ORDER. AVAILABL ARE: STANDARD, POSITION #1, POS POSITION #3. ALL INLET PORT POSI RELATIVE TO OUTLET PORT.
- 5. ESTIMATED WEIGHT (WITHOUT POI 281 LBS [127.5 kg].