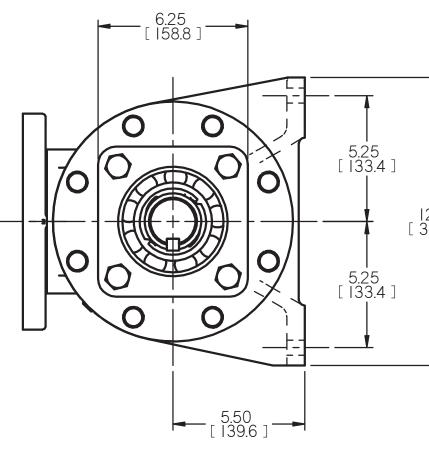

| 3                                                                                                                                                                                                                                                                                              |                                                                                                                                                                                      |       |       | 2                                      |                                                                                                   |             | 1          |          |   |
|------------------------------------------------------------------------------------------------------------------------------------------------------------------------------------------------------------------------------------------------------------------------------------------------|--------------------------------------------------------------------------------------------------------------------------------------------------------------------------------------|-------|-------|----------------------------------------|---------------------------------------------------------------------------------------------------|-------------|------------|----------|---|
|                                                                                                                                                                                                                                                                                                | CHG NO                                                                                                                                                                               | ZONE  | REV   | REVISION HIST                          |                                                                                                   | DATE        |            | APPROVED |   |
|                                                                                                                                                                                                                                                                                                | 16-0212                                                                                                                                                                              | AI,A2 | 2     | TITLE WAS "AG3D_S312_                  |                                                                                                   | 5-3-16      | ERH        | СНН      |   |
| L                                                                                                                                                                                                                                                                                              |                                                                                                                                                                                      |       |       |                                        |                                                                                                   | I           |            |          |   |
|                                                                                                                                                                                                                                                                                                |                                                                                                                                                                                      |       |       |                                        |                                                                                                   |             |            |          |   |
|                                                                                                                                                                                                                                                                                                |                                                                                                                                                                                      |       |       |                                        |                                                                                                   |             |            |          | D |
|                                                                                                                                                                                                                                                                                                |                                                                                                                                                                                      |       |       | -                                      | +Y<br>A<br>A<br>A<br>A<br>A<br>A<br>A<br>A<br>A<br>A<br>A<br>A<br>A<br>A<br>A<br>A<br>A<br>A<br>A | HAFT        |            |          |   |
|                                                                                                                                                                                                                                                                                                |                                                                                                                                                                                      |       |       |                                        | A G                                                                                               | +           |            |          |   |
|                                                                                                                                                                                                                                                                                                |                                                                                                                                                                                      |       |       |                                        |                                                                                                   |             |            |          |   |
|                                                                                                                                                                                                                                                                                                |                                                                                                                                                                                      |       |       | L-J-C                                  | The second                                                                                        |             |            |          |   |
| 6.25<br>I58.8 ]                                                                                                                                                                                                                                                                                | COORDINATE SYSTEM FOR MAXIMUM<br>PUMP FORCES (F) AND MOMENTS (M)                                                                                                                     |       |       |                                        |                                                                                                   |             |            |          |   |
| [58.8]                                                                                                                                                                                                                                                                                         |                                                                                                                                                                                      |       |       | 1                                      | NLET:                                                                                             |             |            |          |   |
|                                                                                                                                                                                                                                                                                                | FX= 300 LBF [1330 N] MX= 500 LB FT [678 N.m]<br>FY= 300 LBF [1330 N] MY= 500 LB FT [678 N.m]<br>FZ= 300 LBF [1330 N] MZ= 500 LB FT [678 N.m]                                         |       |       |                                        |                                                                                                   |             |            |          |   |
| 5.25<br>[ 133.4 ]                                                                                                                                                                                                                                                                              | OUTLET:                                                                                                                                                                              |       |       |                                        |                                                                                                   |             |            |          |   |
|                                                                                                                                                                                                                                                                                                | FX= 225 LBF [1000 N] MX= 375 LB FT [508 N.m]         FY= 225 LBF [1000 N] MY= 375 LB FT [508 N.m]         I2.00         FZ= 225 LBF [1000 N] MZ= 375 LB FT [508 N.m]         S04.8 ] |       |       |                                        |                                                                                                   |             |            |          |   |
|                                                                                                                                                                                                                                                                                                | 3 ]                                                                                                                                                                                  |       |       | FORCE AND MOMENT<br>CENTER OF INLET AN |                                                                                                   |             | 0          |          | С |
| 5.25<br>[ 133.4 ]                                                                                                                                                                                                                                                                              |                                                                                                                                                                                      |       |       |                                        |                                                                                                   |             |            |          |   |
|                                                                                                                                                                                                                                                                                                |                                                                                                                                                                                      |       |       |                                        |                                                                                                   |             |            |          |   |
| 5.50<br>[ 139.6 ]                                                                                                                                                                                                                                                                              |                                                                                                                                                                                      |       |       |                                        |                                                                                                   |             |            |          |   |
| DRAWING CERTIFICATION                                                                                                                                                                                                                                                                          |                                                                                                                                                                                      |       |       |                                        |                                                                                                   |             |            |          |   |
| CU                                                                                                                                                                                                                                                                                             | CUSTOMER NAME                                                                                                                                                                        |       |       |                                        |                                                                                                   |             |            |          |   |
|                                                                                                                                                                                                                                                                                                | CUSTOMER PO NUMBER<br>CUSTOMER PART NUMBER                                                                                                                                           |       |       |                                        |                                                                                                   |             |            |          |   |
| BC                                                                                                                                                                                                                                                                                             | BOM NUMBER                                                                                                                                                                           |       |       |                                        |                                                                                                   |             |            |          |   |
| SH                                                                                                                                                                                                                                                                                             | PUMP TYPE                                                                                                                                                                            |       |       |                                        |                                                                                                   |             |            |          |   |
|                                                                                                                                                                                                                                                                                                | INLET PORT POSITION<br>OUTLET PORT ADAPTER OPTION -                                                                                                                                  |       |       |                                        |                                                                                                   |             |            |          |   |
|                                                                                                                                                                                                                                                                                                |                                                                                                                                                                                      |       |       | OTHER INFORMAT                         | ON                                                                                                |             |            |          |   |
|                                                                                                                                                                                                                                                                                                |                                                                                                                                                                                      |       |       |                                        |                                                                                                   |             |            |          | B |
| CE                                                                                                                                                                                                                                                                                             | RTIFIED                                                                                                                                                                              | ) BY  |       |                                        |                                                                                                   |             |            |          |   |
|                                                                                                                                                                                                                                                                                                | RTIFIED                                                                                                                                                                              |       |       |                                        |                                                                                                   |             |            |          |   |
| LY. THIS IS                                                                                                                                                                                                                                                                                    | TA REV                                                                                                                                                                               | ISION | NUM   | BER                                    |                                                                                                   |             |            |          |   |
| EN PUMP FEET<br>L VENT ORIENTATION                                                                                                                                                                                                                                                             |                                                                                                                                                                                      |       |       |                                        |                                                                                                   |             |            |          |   |
| NSTALLED WITH                                                                                                                                                                                                                                                                                  |                                                                                                                                                                                      |       |       |                                        |                                                                                                   |             |            |          |   |
| AWING UNLESS                                                                                                                                                                                                                                                                                   |                                                                                                                                                                                      |       |       |                                        |                                                                                                   |             |            |          |   |
| ONS ARE PROVIDED<br>BLE POSITIONS                                                                                                                                                                                                                                                              |                                                                                                                                                                                      |       |       |                                        |                                                                                                   |             |            |          |   |
| DSITION #2 OR<br>SITIONS ARE                                                                                                                                                                                                                                                                   |                                                                                                                                                                                      |       |       |                                        |                                                                                                   |             |            |          |   |
| ORT ADAPTERS)                                                                                                                                                                                                                                                                                  |                                                                                                                                                                                      |       |       |                                        |                                                                                                   |             |            |          |   |
|                                                                                                                                                                                                                                                                                                |                                                                                                                                                                                      | 0D11  |       | B-4-97<br>B-6-97                       |                                                                                                   | R           | <b>∩</b> ® |          | A |
| MATERIAL PROCESS                                                                                                                                                                                                                                                                               | APPD<br>METHOD                                                                                                                                                                       |       | 8     |                                        |                                                                                                   |             | 0          |          |   |
| UNLESS OTHERWISE SPECIFIED<br>ASME Y14.5M-1994.<br>COMMENTS:<br>SUCTION STRAINER AND DISCHARGE RELIEF VALVE MUST BE PROVIDED.<br>ALIGNMENT:<br>UNITS ARE ACCURATELY ALIGNED AT THE FACTORY. ALIGNMENT SHOULD                                                                                   |                                                                                                                                                                                      |       |       |                                        | JTLINE S<br>_G3D(S                                                                                | TANDARD     |            |          |   |
| UNITS ARE ACCURATELY ALIGNED AT THE FACTORY. ALIGNMENT SHOULD<br>BE CHECKED BEFORE STARTING TO ENSURE THAT IT IS STILL WITHIN .005<br>[0.13] FIM.<br>PRESTARTING:<br>FLUSH SUCTION PIPING BEFORE CONNECTING PUMP. PRIME AND VENT<br>PUMP. READ INSTRUCTION MANUAL FOR DETAILS BEFORE STARTING. |                                                                                                                                                                                      |       |       |                                        |                                                                                                   | SDD1910     | 8          |          |   |
| 3                                                                                                                                                                                                                                                                                              | USED ON                                                                                                                                                                              | 3220  | 0/153 |                                        | EIGHT SEE NO                                                                                      | DTE 5 SHEET | OF         | l        |   |
| J                                                                                                                                                                                                                                                                                              |                                                                                                                                                                                      |       |       | L                                      |                                                                                                   |             | 1          |          |   |